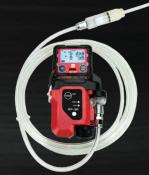

#### Attachable Sample Draw RP-3R

- Compatible with the GX-3R or GX-3R Pro
- Automate bump tests, calibrations, charging and data retrieval
- Operate up to 10 stations with 1 set of cal equipment

With Hose and Probe RP-3R