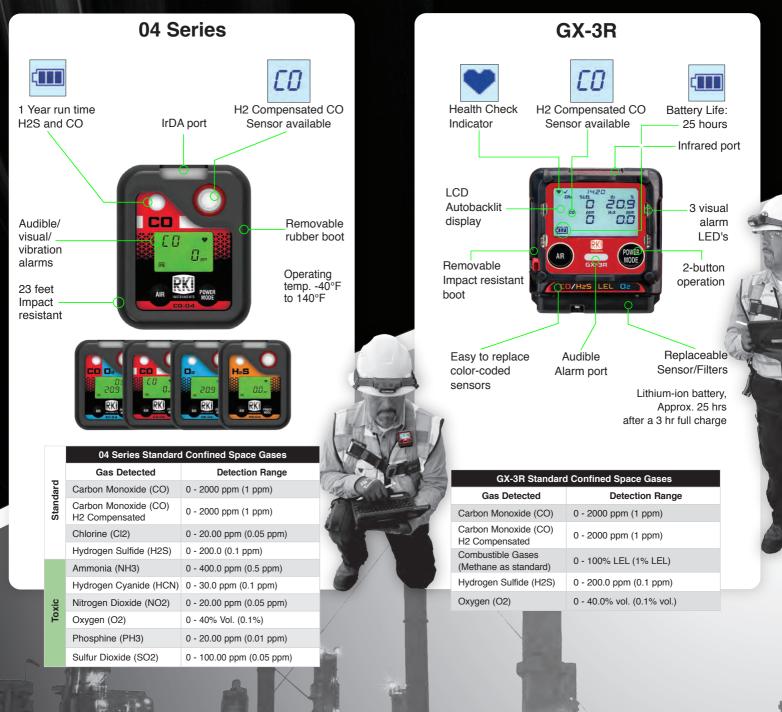

## Smallest & Lightest 4 Gas Monitor

#### Single Platform for all Models

- 3 Year warranty on all models!
- Common sensors
- Same controls and menus
- Field replaceable sensors and filters