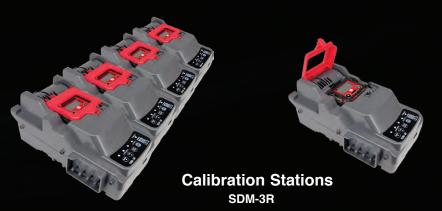

#### Attachable Sample Draw RP-3R

- Compatible with the GX-3R or GX-3R Pro
- Automate bump tests, calibrations, charging and data retrieval
- Operate up to 10 stations with 1 set of cal equipment

With Hose and Probe RP-3R