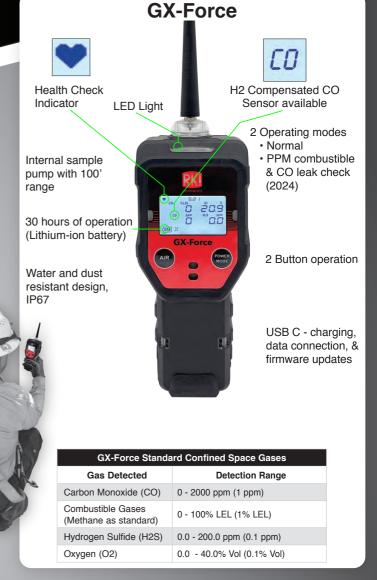

# Confined Space with Internal Pump

#### Single Platform for all Models

- 3 Year warranty on all models!
- Common sensors
- Same controls and menus
- Field replaceable sensors and filters