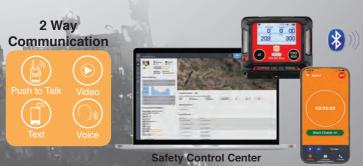

## **Gas Detection For Life**



Single Gas Clip on



Smallest & Lightest 4 Gas Monitor



Confined Space with Connected Worker

0



Confined Space with Internal Pump

## **Trusted Portable Gas Monitoring**

## Single Gas Portable Clip-On

## Smallest & Lightest 4 Gas Monitor



## Confined Space with Connected Worker

# Confined Space with Internal Pump







#### Single Platform for all Models

- 3 Year warranty on all models!
- Common sensors
- Same controls and menus
- Field replaceable sensors and filters

## Accessories



#### Attachable Sample Draw RP-3R



- Compatible with the GX-3R or GX-3R Pro
- Automate bump tests, calibrations, charging and data retrieval
- Operate up to 10 stations with 1 set of cal equipment



With Hose and Probe RP-3R



Cal Kits



#### **Bundled Kits**

- Instrument
- Charger
- Screwdriver
- Carrying case
- Calibration equipment

Multi-Unit Charging

**Authorized Distributor** 



## Gas Detection For Life

(800) 754-5165 www.rkiinstruments.com