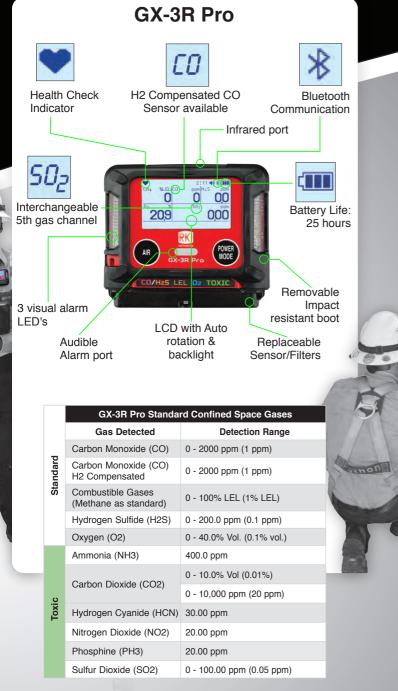

# Confined Space with Internal Pump

#### Single Platform for all Models

- 3 Year warranty on all models!
- Common sensors
- Same controls and menus
- Field replaceable sensors and filters